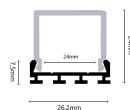

# **Product family**

# MICRO-11

Structure profiles made of extruded anodized aluminum, clip-on covers, can be fitted with LED strips, with various covers (round, square) available, mounting and fastening accessories, available per linear meter



## **CHARACTERISTIC**

- Extruded, anodized aluminum profile
- Polycarbonate cover
- suitable for LED strips up to max. 24mm width
- for stripes IP20 / IP44

## **SPECIAL FEATURE**

• suitable for extra wide LED strips



### **Product view:**

#### **Profile:**



alu profile PLB4574/1

#### **Covers:**



opal/ round PL00413/1



opal/ square PL00415/1

#### **Accessories:**



endpiece round (1x) PL00306



end piece square (1x) PL00307

## **Drawings:**





# **Use Stripes:**

- for LED Stripes LA-FLEX-05-PREMIUM, LA-FLEX-10-PREMIUM, LA-FLEX-15-PREMIUM, LA-FLEX-20-PREMIUM
- for LED-Stripes LW-FLEX-13-STANDARD, LW-FLEX-21-STANDARD, LW-FLEX-26-STANDARD, LW-FLEX-RGB+W, LW-FLEX-RGB
- for LED-Stripes LW-FLEX-TWOCOLOR, LA-FLEX-Z-05, LA-FLEX-Z-12
- for LED-Stripes LW-FLEX-NANO-05-CC, LW-FLEX-NANO-10-CC, LW-FLEX-NANO-15-CC, LW-FLEX-NANO-RGB-CC IP44
- for LED-Stripes LW-FLEX-13-STANDARD, LW-FLEX-21-STANDARD, LW-FLEX-26-STANDARD, LW-FLEX-RGB+W, LW-FLEX-RGB IP68