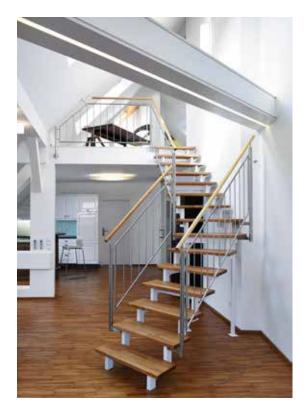

# MICRO-11

Structure profiles made of extruded anodized aluminum, clip-on covers, can be fitted with LED strips, with various covers (round, square) available, mounting and fastening accessories, available per linear meter