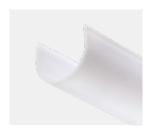

# **Product family**

# MICRO-11

Structure profiles made of extruded anodized aluminum, clip-on covers, can be fitted with LED strips, with various covers (round, square) available, mounting and fastening accessories, available per linear meter



## **CHARACTERISTIC**

- Extruded, anodized aluminum profile
- Polycarbonate cover
- suitable for LED strips up to max. 24mm width
- for stripes IP20 / IP44

## **SPECIAL FEATURE**

• suitable for extra wide LED strips



### **Product view:**

#### **Profile:**



alu profile PLB4574/1

#### **Covers:**



opal/ round PL00413/1



opal/ square PL00415/1

#### **Accessories:**



endpiece round (1x) PL00306



end piece square (1x) PL00307

## **Drawings:**





# **Use Stripes:**

- for LED Stripes LA-FLEX-05-PREMIUM, LA-FLEX-10-PREMIUM, LA-FLEX-15-PREMIUM, LA-FLEX-20-PREMIUM
- for LED-Stripes LW-FLEX-13-STANDARD, LW-FLEX-21-STANDARD, LW-FLEX-26-STANDARD, LW-FLEX-RGB+W, LW-FLEX-RGB
- for LED-Stripes LW-FLEX-TWOCOLOR, LA-FLEX-Z-05, LA-FLEX-Z-12
- for LED-Stripes LW-FLEX-NANO-05-CC, LW-FLEX-NANO-10-CC, LW-FLEX-NANO-15-CC, LW-FLEX-NANO-RGB-CC IP44
- for LED-Stripes LW-FLEX-13-STANDARD, LW-FLEX-21-STANDARD, LW-FLEX-26-STANDARD, LW-FLEX-RGB+W, LW-FLEX-RGB IP68