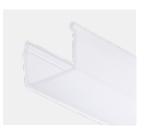

# **Product family**

# MICRO-11

Structure profiles made of extruded anodized aluminum, clip-on covers, can be fitted with LED strips, with various covers (round, square) available, mounting and fastening accessories, available per linear meter



## **CHARACTERISTIC**

- Extruded, anodized aluminum profile
- Polycarbonate cover
- suitable for LED strips up to max. 24mm width
- for stripes IP20 / IP44

## **SPECIAL FEATURE**

• suitable for extra wide LED strips



### **Product view:**

#### **Profile:**



alu profile PLB4574/1

#### **Covers:**



opal/ round PL00413/1



opal/ square PL00415/1

#### **Accessories:**



endpiece round (1x) PL00306



end piece square (1x) PL00307

## **Drawings:**





# **Use Stripes:**

- for LED Stripes LA-FLEX-05-PREMIUM, LA-FLEX-10-PREMIUM, LA-FLEX-15-PREMIUM, LA-FLEX-20-PREMIUM
- for LED-Stripes LW-FLEX-13-STANDARD, LW-FLEX-21-STANDARD, LW-FLEX-26-STANDARD, LW-FLEX-RGB+W, LW-FLEX-RGB
- for LED-Stripes LW-FLEX-TWOCOLOR, LA-FLEX-Z-05, LA-FLEX-Z-12
- for LED-Stripes LW-FLEX-NANO-05-CC, LW-FLEX-NANO-10-CC, LW-FLEX-NANO-15-CC, LW-FLEX-NANO-RGB-CC IP44
- for LED-Stripes LW-FLEX-13-STANDARD, LW-FLEX-21-STANDARD, LW-FLEX-26-STANDARD, LW-FLEX-RGB+W, LW-FLEX-RGB IP68