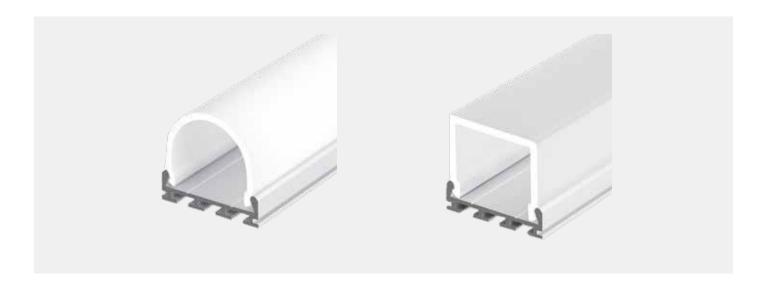

# MICRO-11

Structure profiles made of extruded anodized aluminum, clip-on covers, can be fitted with LED strips, with various covers (round, square) available, mounting and fastening accessories, available per linear meter

## **CHARACTERISTIC**

- Extruded, anodized aluminum profile
- Polycarbonate cover
- suitable for LED strips up to max. 24mm width
- for stripes IP20 / IP44

#### **Profile:**

alu profile PLB4574/1

#### **Covers:**

opal/ round PL00413/1

opal/ square PL00415/1