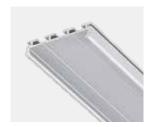

# **Product family**

# MICRO-11

Structure profiles made of extruded anodized aluminum, clip-on covers, can be fitted with LED strips, with various covers (round, square) available, mounting and fastening accessories, available per linear meter



## **CHARACTERISTIC**

- Extruded, anodized aluminum profile
- Polycarbonate cover
- suitable for LED strips up to max. 24mm width
- for stripes IP20 / IP44

## **SPECIAL FEATURE**

• suitable for extra wide LED strips



### **Product view:**

#### **Profile:**



alu profile PLB4574/1

#### **Covers:**



opal/ round PL00413/1



opal/ square PL00415/1

#### **Accessories:**



endpiece round (1x) PL00306



end piece square (1x) PL00307

## **Drawings:**





# **Use Stripes:**

- for LED Stripes LA-FLEX-05-PREMIUM, LA-FLEX-10-PREMIUM, LA-FLEX-15-PREMIUM, LA-FLEX-20-PREMIUM
- for LED-Stripes LW-FLEX-13-STANDARD, LW-FLEX-21-STANDARD, LW-FLEX-26-STANDARD, LW-FLEX-RGB+W, LW-FLEX-RGB
- for LED-Stripes LW-FLEX-TWOCOLOR, LA-FLEX-Z-05, LA-FLEX-Z-12
- for LED-Stripes LW-FLEX-NANO-05-CC, LW-FLEX-NANO-10-CC, LW-FLEX-NANO-15-CC, LW-FLEX-NANO-RGB-CC IP44
- for LED-Stripes LW-FLEX-13-STANDARD, LW-FLEX-21-STANDARD, LW-FLEX-26-STANDARD, LW-FLEX-RGB+W, LW-FLEX-RGB IP68