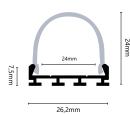

# **Product family**

# MICRO-11

Structure profiles made of extruded anodized aluminum, clip-on covers, can be fitted with LED strips, with various covers (round, square) available, mounting and fastening accessories, available per linear meter



## **CHARACTERISTIC**

- Extruded, anodized aluminum profile
- Polycarbonate cover
- suitable for LED strips up to max. 24mm width
- for stripes IP20 / IP44

## **SPECIAL FEATURE**

• suitable for extra wide LED strips



### **Product view:**

#### **Profile:**



alu profile PLB4574/1

#### **Covers:**



opal/ round PL00413/1



opal/ square PL00415/1

#### **Accessories:**



endpiece round (1x) PL00306



end piece square (1x) PL00307

## **Drawings:**





# **Use Stripes:**

- for LED Stripes LA-FLEX-05-PREMIUM, LA-FLEX-10-PREMIUM, LA-FLEX-15-PREMIUM, LA-FLEX-20-PREMIUM
- for LED-Stripes LW-FLEX-13-STANDARD, LW-FLEX-21-STANDARD, LW-FLEX-26-STANDARD, LW-FLEX-RGB+W, LW-FLEX-RGB
- for LED-Stripes LW-FLEX-TWOCOLOR, LA-FLEX-Z-05, LA-FLEX-Z-12
- for LED-Stripes LW-FLEX-NANO-05-CC, LW-FLEX-NANO-10-CC, LW-FLEX-NANO-15-CC, LW-FLEX-NANO-RGB-CC IP44
- for LED-Stripes LW-FLEX-13-STANDARD, LW-FLEX-21-STANDARD, LW-FLEX-26-STANDARD, LW-FLEX-RGB+W, LW-FLEX-RGB IP68