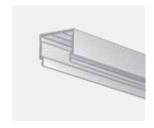

# **Product family**

# MICRO-12

Structure profiles made of extruded anodized aluminum, clip-on covers, available per linear meter, can be equipped with LED strips, available with covers (opal), mounting and fastening accessories, also as direct/ indirect solution available



### **CHARACTERISTIC**

- Extruded, anodized aluminum profile
- Polycarbonate cover
- suitable for LED strips up to max. FLEX-21
- for stripes IP20 / IP44 / IP65
- available per running meter

## **SPECIAL FEATURE**

- also available as a direct / indirect solution
- Profile is also possible with IP68 encapsulation technology





## **Product view:**

#### **Profile:**



alu profile N68210

#### **Covers:**



opal/ flat N68209

#### **Accessories:**



cable conduit N68211



end piece grey (1x)

# **Drawings:**







## **Usw Stripes:**

- for LED Stripes LA-FLEX-05-PREMIUM, LA-FLEX-10-PREMIUM, LA-FLEX-15-PREMIUM, LA-FLEX-20-PREMIUM
- for LED-Stripes LW-FLEX-13-STANDARD, LW-FLEX-21-STANDARD, LW-FLEX-RGB+W, LW-FLEX-RGB
- for LED-Stripes LW-FLEX-TWOCOLOR, LA-FLEX-Z-05, LA-FLEX-Z-12
- for LED-Stripes LW-FLEX-NANO-05-CC, LW-FLEX-NANO-10-CC, LW-FLEX-NANO-15-CC, LW-FLEX-NANO-RGB-CC IP44
- for LED-Stripes LW-FLEX-13-STANDARD, LW-FLEX-21-STANDARD, LW-FLEX-RGB+W, LW-FLEX-RGB IP68