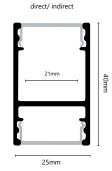

# **Drawings:**

## **SPECIAL FEATURE**

- also available as a direct / indirect solution
- Profile is also possible with IP68 encapsulation technology