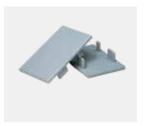

# **Product family**

# MICRO-12

Structure profiles made of extruded anodized aluminum, clip-on covers, available per linear meter, can be equipped with LED strips, available with covers (opal), mounting and fastening accessories, also as direct/ indirect solution available



### **CHARACTERISTIC**

- Extruded, anodized aluminum profile
- Polycarbonate cover
- suitable for LED strips up to max. FLEX-21
- for stripes IP20 / IP44 / IP65
- available per running meter

## **SPECIAL FEATURE**

- also available as a direct / indirect solution
- Profile is also possible with IP68 encapsulation technology





## **Product view:**

#### **Profile:**



alu profile N68210

#### **Covers:**



opal/ flat N68209

#### **Accessories:**



cable conduit N68211



end piece grey (1x)

# **Drawings:**







## **Usw Stripes:**

- for LED Stripes LA-FLEX-05-PREMIUM, LA-FLEX-10-PREMIUM, LA-FLEX-15-PREMIUM, LA-FLEX-20-PREMIUM
- for LED-Stripes LW-FLEX-13-STANDARD, LW-FLEX-21-STANDARD, LW-FLEX-RGB+W, LW-FLEX-RGB
- for LED-Stripes LW-FLEX-TWOCOLOR, LA-FLEX-Z-05, LA-FLEX-Z-12
- for LED-Stripes LW-FLEX-NANO-05-CC, LW-FLEX-NANO-10-CC, LW-FLEX-NANO-15-CC, LW-FLEX-NANO-RGB-CC IP44
- for LED-Stripes LW-FLEX-13-STANDARD, LW-FLEX-21-STANDARD, LW-FLEX-RGB+W, LW-FLEX-RGB IP68