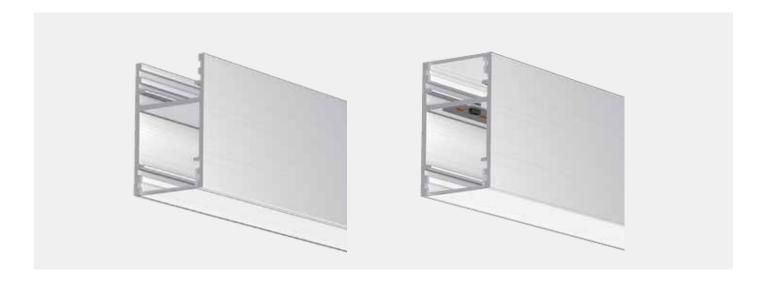

# MICRO-12

Structure profiles made of extruded anodized aluminum, clip-on covers, available per linear meter, can be equipped with LED strips, available with covers (opal), mounting and fastening accessories, also as direct/ indirect solution available

### **CHARACTERISTIC**

- Extruded, anodized aluminum profile
- Polycarbonate cover
- suitable for LED strips up to max. FLEX-21
- for stripes IP20 / IP44 / IP65
- available per running meter

#### **Profile:**

alu profile N68210

#### **Covers:**

opal/ flat N68209