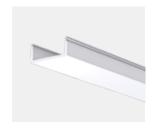

# **Product family**

# MICRO-12

Structure profiles made of extruded anodized aluminum, clip-on covers, available per linear meter, can be equipped with LED strips, available with covers (opal), mounting and fastening accessories, also as direct/ indirect solution available



### **CHARACTERISTIC**

- Extruded, anodized aluminum profile
- Polycarbonate cover
- suitable for LED strips up to max. FLEX-21
- for stripes IP20 / IP44 / IP65
- available per running meter

## **SPECIAL FEATURE**

- also available as a direct / indirect solution
- Profile is also possible with IP68 encapsulation technology





## **Product view:**

#### **Profile:**



alu profile N68210

#### **Covers:**



opal/ flat N68209

#### **Accessories:**



cable conduit N68211



end piece grey (1x)

# **Drawings:**







## **Usw Stripes:**

- for LED Stripes LA-FLEX-05-PREMIUM, LA-FLEX-10-PREMIUM, LA-FLEX-15-PREMIUM, LA-FLEX-20-PREMIUM
- for LED-Stripes LW-FLEX-13-STANDARD, LW-FLEX-21-STANDARD, LW-FLEX-RGB+W, LW-FLEX-RGB
- for LED-Stripes LW-FLEX-TWOCOLOR, LA-FLEX-Z-05, LA-FLEX-Z-12
- for LED-Stripes LW-FLEX-NANO-05-CC, LW-FLEX-NANO-10-CC, LW-FLEX-NANO-15-CC, LW-FLEX-NANO-RGB-CC IP44
- for LED-Stripes LW-FLEX-13-STANDARD, LW-FLEX-21-STANDARD, LW-FLEX-RGB+W, LW-FLEX-RGB IP68