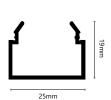

roduct family**

# MICRO-12

Structure profiles made of extruded anodized aluminum, clip-on covers, available per linear meter, can be equipped with LED strips, available with covers (opal), mounting and fastening accessories, also as direct/ indirect solution available



### **CHARACTERISTIC**

- Extruded, anodized aluminum profile
- Polycarbonate cover
- suitable for LED strips up to max. FLEX-21
- for stripes IP20 / IP44 / IP65
- available per running meter

## **SPECIAL FEATURE**

- also available as a direct / indirect solution
- Profile is also possible with IP68 encapsulation technology





## **Product view:**

#### **Profile:**



alu profile N68210

#### **Covers:**



opal/ flat N68209

#### **Accessories:**



cable conduit N68211



end piece grey (1x)

# **Drawings:**







## **Usw Stripes:**

- for LED Stripes LA-FLEX-05-PREMIUM, LA-FLEX-10-PREMIUM, LA-FLEX-15-PREMIUM, LA-FLEX-20-PREMIUM
- for LED-Stripes LW-FLEX-13-STANDARD, LW-FLEX-21-STANDARD, LW-FLEX-RGB+W, LW-FLEX-RGB
- for LED-Stripes LW-FLEX-TWOCOLOR, LA-FLEX-Z-05, LA-FLEX-Z-12
- for LED-Stripes LW-FLEX-NANO-05-CC, LW-FLEX-NANO-10-CC, LW-FLEX-NANO-15-CC, LW-FLEX-NANO-RGB-CC IP44
- for LED-Stripes LW-FLEX-13-STANDARD, LW-FLEX-21-STANDARD, LW-FLEX-RGB+W, LW-FLEX-RGB IP68