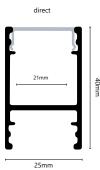

**Product family**

# MICRO-12

Structure profiles made of extruded anodized aluminum, clip-on covers, available per linear meter, can be equipped with LED strips, available with covers (opal), mounting and fastening accessories, also as direct/ indirect solution available



### **CHARACTERISTIC**

- Extruded, anodized aluminum profile
- Polycarbonate cover
- suitable for LED strips up to max. FLEX-21
- for stripes IP20 / IP44 / IP65
- available per running meter

## **SPECIAL FEATURE**

- also available as a direct / indirect solution
- Profile is also possible with IP68 encapsulation technology





## **Product view:**

#### **Profile:**



alu profile N68210

#### **Covers:**



opal/ flat N68209

#### **Accessories:**



cable conduit N68211



end piece grey (1x)

# **Drawings:**







## **Usw Stripes:**

- for LED Stripes LA-FLEX-05-PREMIUM, LA-FLEX-10-PREMIUM, LA-FLEX-15-PREMIUM, LA-FLEX-20-PREMIUM
- for LED-Stripes LW-FLEX-13-STANDARD, LW-FLEX-21-STANDARD, LW-FLEX-RGB+W, LW-FLEX-RGB
- for LED-Stripes LW-FLEX-TWOCOLOR, LA-FLEX-Z-05, LA-FLEX-Z-12
- for LED-Stripes LW-FLEX-NANO-05-CC, LW-FLEX-NANO-10-CC, LW-FLEX-NANO-15-CC, LW-FLEX-NANO-RGB-CC IP44
- for LED-Stripes LW-FLEX-13-STANDARD, LW-FLEX-21-STANDARD, LW-FLEX-RGB+W, LW-FLEX-RGB IP68