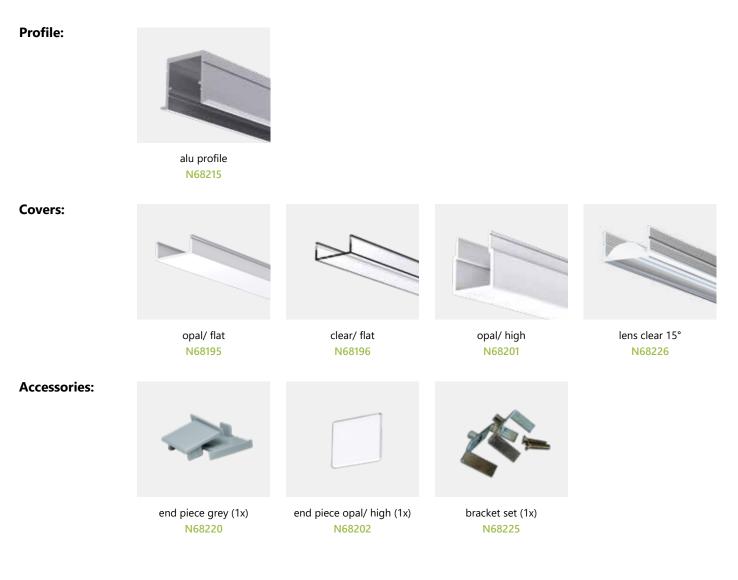

## **Product view:**

# Product family MICRO-13

Recessed profiles made of extruded anodized aluminum, clip-on covers, available per linear meter, can be equipped with LED strips, available with various covers (opal, clear, flat, high, lens), mounting and fastening accessories

#### CHARACTERISTIC

- Extruded, anodized aluminum profile
- Polycarbonate cover
- suitable for LED strips up to max. 17mm width
- for stripes IP20 / IP44 / IP65
- available per running meter