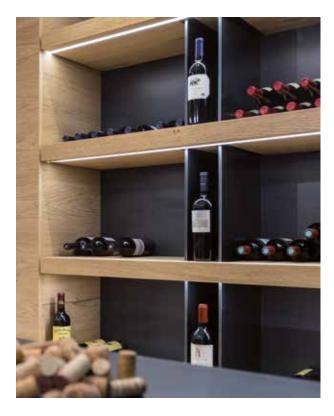

# Product family MICRO-13

Recessed profiles made of extruded anodized aluminum, clip-on covers, available per linear meter, can be equipped with LED strips, available with various covers (opal, clear, flat, high, lens), mounting and fastening accessories

## **Use Stripes:**

- for LED Stripes LA-FLEX-05-PREMIUM, LA-FLEX-10-PREMIUM, LA-FLEX-15-PREMIUM, LA-FLEX-20-PREMIUM
- for LED-Stripes LW-FLEX-13-STANDARD, LW-FLEX-21-STANDARD, LW-FLEX-26-STANDARD, LW-FLEX-RGB+W, LW-FLEX-RGB
- for LED-Stripes LW-FLEX-TWOCOLOR, LA-FLEX-Z-05, LA-FLEX-Z-12
- for LED-Stripes LW-FLEX-NANO-05-CC, LW-FLEX-NANO-10-CC, LW-FLEX-NANO-15-CC, LW-FLEX-NANO-RGB-CC IP44
- for LED-Stripes LW-FLEX-13-STANDARD, LW-FLEX-21-STANDARD, LW-FLEX-26-STANDARD, LW-FLEX-RGB+W, LW-FLEX-RGB IP68