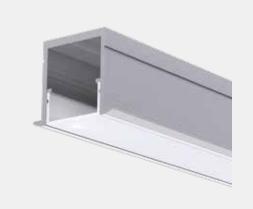

# Product family MICRO-13

Recessed profiles made of extruded anodized aluminum, clip-on covers, available per linear meter, can be equipped with LED strips, available with various covers (opal, clear, flat, high, lens), mounting and fastening accessories

#### CHARACTERISTIC

- Extruded, anodized aluminum profile
- Polycarbonate cover
- suitable for LED strips up to max. 17mm width
- for stripes IP20 / IP44 / IP65
- available per running meter

## **Product view:**