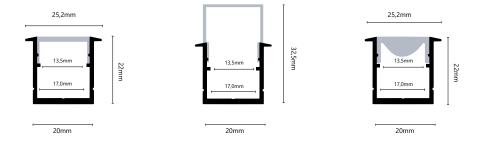

# Product family MICRO-13

Recessed profiles made of extruded anodized aluminum, clip-on covers, available per linear meter, can be equipped with LED strips, available with various covers (opal, clear, flat, high, lens), mounting and fastening accessories





#### CHARACTERISTIC

- Extruded, anodized aluminum profile
- Polycarbonate cover
- suitable for LED strips up to max. 17mm width
- for stripes IP20 / IP44 / IP65
- available per running meter

#### SPECIAL FEATURE

• Profile is also possible with IP68 encapsulation technology





## **Product view:**



### **Drawings:**



## **Use Stripes:**

- for LED Stripes LA-FLEX-05-PREMIUM, LA-FLEX-10-PREMIUM, LA-FLEX-15-PREMIUM, LA-FLEX-20-PREMIUM
- for LED-Stripes LW-FLEX-13-STANDARD, LW-FLEX-21-STANDARD, LW-FLEX-26-STANDARD, LW-FLEX-RGB+W, LW-FLEX-RGB
- for LED-Stripes LW-FLEX-TWOCOLOR, LA-FLEX-Z-05, LA-FLEX-Z-12
- for LED-Stripes LW-FLEX-NANO-05-CC, LW-FLEX-NANO-10-CC, LW-FLEX-NANO-15-CC, LW-FLEX-NANO-RGB-CC IP44
- for LED-Stripes LW-FLEX-13-STANDARD, LW-FLEX-21-STANDARD, LW-FLEX-26-STANDARD, LW-FLEX-RGB+W, LW-FLEX-RGB IP68