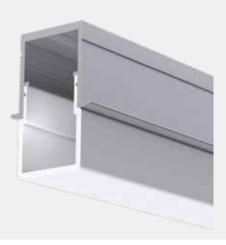

# Product family MICRO-13

Recessed profiles made of extruded anodized aluminum, clip-on covers, available per linear meter, can be equipped with LED strips, available with various covers (opal, clear, flat, high, lens), mounting and fastening accessories

#### CHARACTERISTIC

- Extruded, anodized aluminum profile
- Polycarbonate cover
- suitable for LED strips up to max. 17mm width
- for stripes IP20 / IP44 / IP65
- available per running meter

## **Product view:**