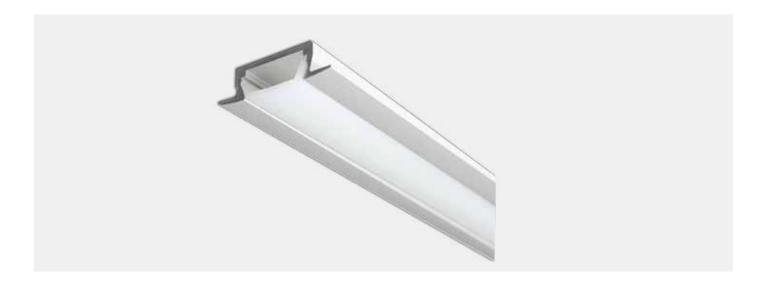

## **Product view:**

#### **Profil:**

alu profile PLB3775/1

#### **Covers:**

opal/ flat PL1547/1