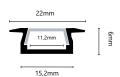

# **Product family**

# MICRO-2

Recessed profiles made of extruded anodized aluminum, clip-on covers, available per linear meter, can be equipped with LED strips, available with various covers (opal / flat), assembly and mounting accessories



## **PROPERTIES**

- Extruded, anodized aluminum profile
- Polycarbonate cover
- suitable for LED strips up to max. FLEX-10
- for stripes IP20 / IP44
- available per running meter



## **Product view:**

#### **Profil:**



alu profile PLB3775/1

#### **Covers:**



opal/ flat PL1547/1

#### **Accessories:**



end piece grey (1x) PL1430



end piece cable outlet grey (1x) PL1448

## **Drawings:**



## **Use Stripes:**

- for LED Stripes LA-FLEX-05-PREMIUM, LA-FLEX-10-PREMIUM
- for LED-Stripes LA-FLEX-Z-05, LA-FLEX-Z-12
- for LED-Stripes LW-FLEX-NANO-05-CC, LW-FLEX-NANO-10-CC IP44