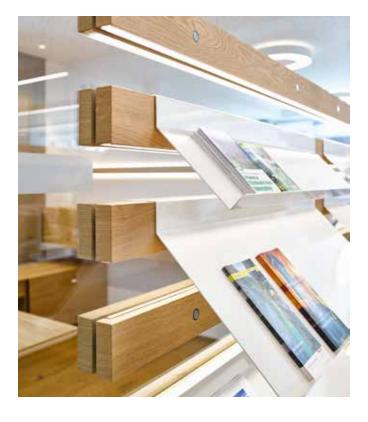

# MICRO-2

Recessed profiles made of extruded anodized aluminum, clip-on covers, available per linear meter, can be equipped with LED strips, available with various covers (opal / flat), assembly and mounting accessories

## **Use Stripes:**

- for LED Stripes LA-FLEX-05-PREMIUM, LA-FLEX-10-PREMIUM
- for LED-Stripes LA-FLEX-Z-05, LA-FLEX-Z-12
- for LED-Stripes LW-FLEX-NANO-05-CC, LW-FLEX-NANO-10-CC IP44