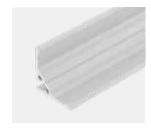

# **Product family**

# **MICRO-5 LARGE**

Corner profiles made of extruded anodized aluminum, clip-on covers, can be fitted with LED strips, with various covers (flat, round) available, mounting and fastening accessories



## **CHARACTERISTIC**

- Extruded, anodized aluminum profile
- Polycarbonate cover
- suitable for LED strips up to max. 12mm width
- for stripes IP20 / IP44
- ONLY available in 2m poles





### **Product view:**

#### **Profile:**



alu profile
AUT-AP-004-001

#### **Covers:**



opal/ square AUT-AB-004-003



opal/ round AUT-AB-004-006

#### **Accessories:**



end piece square (1x)
AUT-EK-004-006



end piece square (1x)
AUT-EK-004-100



end piece round (1x)
AUT-EK-004-110



end piece round (1x)
AUT-EK-004-111

## **Drawings:**





## **Use Stripes:**

- for LED Stripes LA-FLEX-05-PREMIUM, LA-FLEX-10-PREMIUM, LA-FLEX-15-PREMIUM, LA-FLEX-20-PREMIUM
- for LED-Stripes LW-FLEX-13-STANDARD, LW-FLEX-21-STANDARD, LW-FLEX-26-STANDARD, LW-FLEX-RGB+W, LW-FLEX-RGB
- for LED-Stripes LW-FLEX-TWOCOLOR, LA-FLEX-Z-05, LA-FLEX-Z-12
- for LED-Stripes LW-FLEX-NANO-05-CC, LW-FLEX-NANO-10-CC, LW-FLEX-NANO-15-CC, LW-FLEX-NANO-RGB-CC IP44