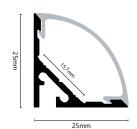

# **Product family**

# **MICRO-5 LARGE**

Corner profiles made of extruded anodized aluminum, clip-on covers, can be fitted with LED strips, with various covers (flat, round) available, mounting and fastening accessories



## **CHARACTERISTIC**

- Extruded, anodized aluminum profile
- Polycarbonate cover
- suitable for LED strips up to max. 12mm width
- for stripes IP20 / IP44
- ONLY available in 2m poles





### **Product view:**

#### **Profile:**



alu profile
AUT-AP-004-001

#### **Covers:**



opal/ square AUT-AB-004-003



opal/ round AUT-AB-004-006

#### **Accessories:**



end piece square (1x)
AUT-EK-004-006



end piece square (1x)
AUT-EK-004-100



end piece round (1x)
AUT-EK-004-110



end piece round (1x)
AUT-EK-004-111

## **Drawings:**





## **Use Stripes:**

- for LED Stripes LA-FLEX-05-PREMIUM, LA-FLEX-10-PREMIUM, LA-FLEX-15-PREMIUM, LA-FLEX-20-PREMIUM
- for LED-Stripes LW-FLEX-13-STANDARD, LW-FLEX-21-STANDARD, LW-FLEX-26-STANDARD, LW-FLEX-RGB+W, LW-FLEX-RGB
- for LED-Stripes LW-FLEX-TWOCOLOR, LA-FLEX-Z-05, LA-FLEX-Z-12
- for LED-Stripes LW-FLEX-NANO-05-CC, LW-FLEX-NANO-10-CC, LW-FLEX-NANO-15-CC, LW-FLEX-NANO-RGB-CC IP44