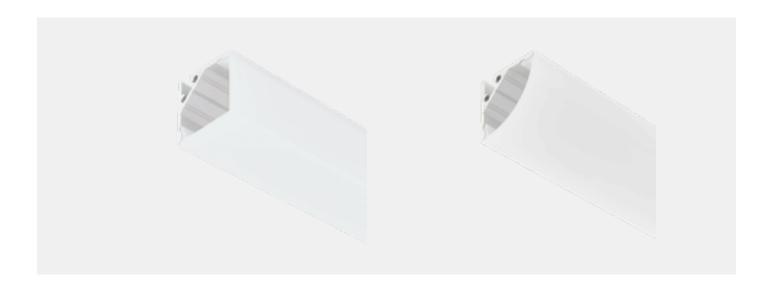

### **Product view:**

#### **Covers:**

opal/ square AUT-AB-004-003

opal/ round AUT-AB-004-006