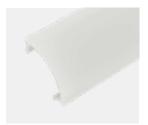

# **Product family**

# **MICRO-5 LARGE**

Corner profiles made of extruded anodized aluminum, clip-on covers, can be fitted with LED strips, with various covers (flat, round) available, mounting and fastening accessories



## **CHARACTERISTIC**

- Extruded, anodized aluminum profile
- Polycarbonate cover
- suitable for LED strips up to max. 12mm width
- for stripes IP20 / IP44
- ONLY available in 2m poles





### **Product view:**

#### **Profile:**



alu profile
AUT-AP-004-001

#### **Covers:**



opal/ square AUT-AB-004-003



opal/ round AUT-AB-004-006

#### **Accessories:**



end piece square (1x)
AUT-EK-004-006



end piece square (1x)
AUT-EK-004-100



end piece round (1x)
AUT-EK-004-110



end piece round (1x)
AUT-EK-004-111

## **Drawings:**





## **Use Stripes:**

- for LED Stripes LA-FLEX-05-PREMIUM, LA-FLEX-10-PREMIUM, LA-FLEX-15-PREMIUM, LA-FLEX-20-PREMIUM
- for LED-Stripes LW-FLEX-13-STANDARD, LW-FLEX-21-STANDARD, LW-FLEX-26-STANDARD, LW-FLEX-RGB+W, LW-FLEX-RGB
- for LED-Stripes LW-FLEX-TWOCOLOR, LA-FLEX-Z-05, LA-FLEX-Z-12
- for LED-Stripes LW-FLEX-NANO-05-CC, LW-FLEX-NANO-10-CC, LW-FLEX-NANO-15-CC, LW-FLEX-NANO-RGB-CC IP44