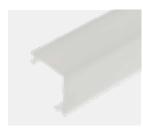

# **Product family**

# **MICRO-5 LARGE**

Corner profiles made of extruded anodized aluminum, clip-on covers, can be fitted with LED strips, with various covers (flat, round) available, mounting and fastening accessories



## **CHARACTERISTIC**

- Extruded, anodized aluminum profile
- Polycarbonate cover
- suitable for LED strips up to max. 12mm width
- for stripes IP20 / IP44
- ONLY available in 2m poles





### **Product view:**

#### **Profile:**



alu profile
AUT-AP-004-001

#### **Covers:**



opal/ square AUT-AB-004-003



opal/ round AUT-AB-004-006

#### **Accessories:**



end piece square (1x)
AUT-EK-004-006



end piece square (1x)
AUT-EK-004-100



end piece round (1x)
AUT-EK-004-110



end piece round (1x)
AUT-EK-004-111

## **Drawings:**





## **Use Stripes:**

- for LED Stripes LA-FLEX-05-PREMIUM, LA-FLEX-10-PREMIUM, LA-FLEX-15-PREMIUM, LA-FLEX-20-PREMIUM
- for LED-Stripes LW-FLEX-13-STANDARD, LW-FLEX-21-STANDARD, LW-FLEX-26-STANDARD, LW-FLEX-RGB+W, LW-FLEX-RGB
- for LED-Stripes LW-FLEX-TWOCOLOR, LA-FLEX-Z-05, LA-FLEX-Z-12
- for LED-Stripes LW-FLEX-NANO-05-CC, LW-FLEX-NANO-10-CC, LW-FLEX-NANO-15-CC, LW-FLEX-NANO-RGB-CC IP44