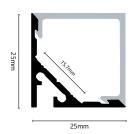

# **Product family**

# **MICRO-5 LARGE**

Corner profiles made of extruded anodized aluminum, clip-on covers, can be fitted with LED strips, with various covers (flat, round) available, mounting and fastening accessories



## **CHARACTERISTIC**

- Extruded, anodized aluminum profile
- Polycarbonate cover
- suitable for LED strips up to max. 12mm width
- for stripes IP20 / IP44
- ONLY available in 2m poles





### **Product view:**

#### **Profile:**



alu profile
AUT-AP-004-001

#### **Covers:**



opal/ square AUT-AB-004-003



opal/ round AUT-AB-004-006

#### **Accessories:**



end piece square (1x)
AUT-EK-004-006



end piece square (1x)
AUT-EK-004-100



end piece round (1x)
AUT-EK-004-110



end piece round (1x)
AUT-EK-004-111

## **Drawings:**





## **Use Stripes:**

- for LED Stripes LA-FLEX-05-PREMIUM, LA-FLEX-10-PREMIUM, LA-FLEX-15-PREMIUM, LA-FLEX-20-PREMIUM
- for LED-Stripes LW-FLEX-13-STANDARD, LW-FLEX-21-STANDARD, LW-FLEX-26-STANDARD, LW-FLEX-RGB+W, LW-FLEX-RGB
- for LED-Stripes LW-FLEX-TWOCOLOR, LA-FLEX-Z-05, LA-FLEX-Z-12
- for LED-Stripes LW-FLEX-NANO-05-CC, LW-FLEX-NANO-10-CC, LW-FLEX-NANO-15-CC, LW-FLEX-NANO-RGB-CC IP44