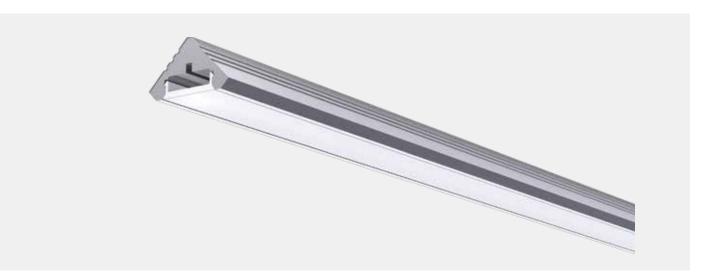

# Product family MICRO-5 SMALL

Corner profiles made of extruded anodized aluminum, clip-on covers, available per linear meter, can be equipped with LED strips, available with various covers (opal, clear), assembly and mounting accessories

#### **PROPERTIES**

- Extruded, anodized aluminum profile
- Polycarbonate cover
- suitable for LED strips up to max. FLEX-15
- for stripes IP20 / IP44
- available per running meter