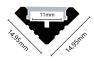

# Product family MICRO-5 SMALL

Corner profiles made of extruded anodized aluminum, clip-on covers, available per linear meter, can be equipped with LED strips, available with various covers (opal, clear), assembly and mounting accessories



#### **PROPERTIES**

- Extruded, anodized aluminum profile
- Polycarbonate cover
- suitable for LED strips up to max. FLEX-15
- for stripes IP20 / IP44
- available per running meter

#### PARTICULARITIES

• Especially suitable for showcases, furniture, cupboards, displays, cavity ceilings and cavity walls.





## **Product view:**



endpiece grey (1x) N68219

### **Drawings:**



## **Use Stripes:**

- for LED Stripes LA-FLEX-05-PREMIUM, LA-FLEX-10-PREMIUM, LA-FLEX-15-PREMIUM
- for LED-Stripes LW-FLEX-13-STANDARD
- for LED-Stripes LW-FLEX-TWOCOLOR, LA-FLEX-Z-05, LA-FLEX-Z-12
- for LED-Stripes LW-FLEX-NANO-05-CC, LW-FLEX-NANO-10-CC, LW-FLEX-NANO-15-CC IP44