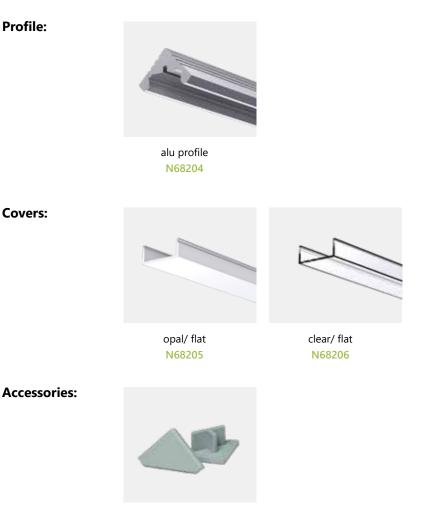

# Product family MICRO-5 SMALL

Corner profiles made of extruded anodized aluminum, clip-on covers, available per linear meter, can be equipped with LED strips, available with various covers (opal, clear), assembly and mounting accessories

#### **PROPERTIES**

- Extruded, anodized aluminum profile
- Polycarbonate cover
- suitable for LED strips up to max. FLEX-15
- for stripes IP20 / IP44
- available per running meter

## **Product view:**

endpiece grey (1x) N68219

### **Drawings:**