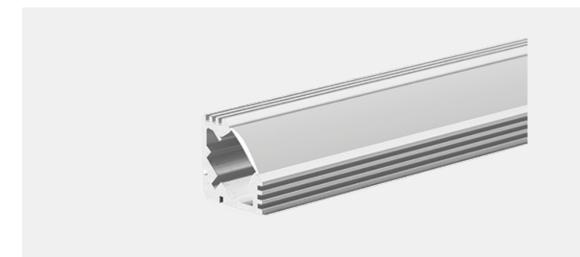

### **CHARACTERISTIC**

- Extruded, anodized aluminum profile
- Polycarbonate cover
- suitable for LED strips up to max. 10.8mm width
- for stripes IP20 / IP44
- ONLY available in 2m poles

#### **Profile:**

alu profile
PLB4023ANODA2

#### **Covers:**

opal/ flat PL15472

clear/ flat PL15482