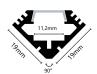

### **CHARACTERISTIC**

- Extruded, anodized aluminum profile
- Polycarbonate cover
- suitable for LED strips up to max. 10.8mm width
- for stripes IP20 / IP44
- ONLY available in 2m poles

#### **Profile:**

alu profile
PLB4023ANODA2

# **Drawings:**