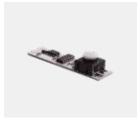

#### **Accessories:**

end piece grey (1x) PL1383

end piece cable outlet (1x) PL1440

brackets galvanized (1x) PL1399

ON-OFF switch PL1576