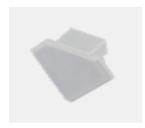

#### **Accessories:**

end piece grey (1x) PL1383

end piece cable outlet (1x) PL1440

brackets galvanized (1x) PL1399

ON-OFF switch PL1576