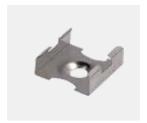

#### **Accessories:**

end piece grey (1x) PL1383

end piece cable outlet (1x) PL1440

brackets galvanized (1x) PL1399

ON-OFF switch PL1576