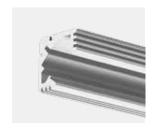

# **Product family**

# **MICRO-5 MEDIUM**

Corner profiles made of extruded anodized aluminum, clip-on covers, can be equipped with LED strips, available with various covers (opal, clear), assembly and mounting accessories



### **CHARACTERISTIC**

- Extruded, anodized aluminum profile
- Polycarbonate cover
- suitable for LED strips up to max. 10.8mm width
- for stripes IP20 / IP44
- ONLY available in 2m poles

### SPECIAL FEATURE

• Especially suitable for showcases, furniture, cupboards, displays, cavity ceilings and cavity walls.





### **Product view:**

#### **Profile:**



alu profile
PLB4023ANODA2

#### **Covers:**



opal/ flat PL15472



clear/ flat PL15482

#### **Accessories:**



end piece grey (1x) PL1383



end piece cable outlet (1x) PL1440



brackets galvanized (1x) PL1399



ON-OFF switch PL1576

# **Drawings:**



# **Use Stripes:**

- for LED Stripes LA-FLEX-05-PREMIUM, LA-FLEX-10-PREMIUM, LA-FLEX-15-PREMIUM
- for LED-Stripes LW-FLEX-13-STANDARD, LW-FLEX-21-STANDARD, LW-FLEX-26-STANDARD
- for LED-Stripes LW-FLEX-TWOCOLOR, LA-FLEX-Z-05, LA-FLEX-Z-12
- for LED-Stripes LW-FLEX-NANO-05-CC, LW-FLEX-NANO-10-CC, LW-FLEX-NANO-15-CC IP44