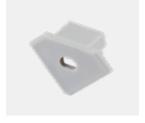

#### **Accessories:**

end piece grey (1x) PL1383

end piece cable outlet (1x) PL1440

brackets galvanized (1x) PL1399

ON-OFF switch PL1576