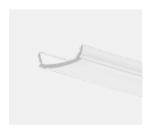

# **Product family**

# **MICRO-5 MEDIUM**

Corner profiles made of extruded anodized aluminum, clip-on covers, can be equipped with LED strips, available with various covers (opal, clear), assembly and mounting accessories



### **CHARACTERISTIC**

- Extruded, anodized aluminum profile
- Polycarbonate cover
- suitable for LED strips up to max. 10.8mm width
- for stripes IP20 / IP44
- ONLY available in 2m poles

### SPECIAL FEATURE

• Especially suitable for showcases, furniture, cupboards, displays, cavity ceilings and cavity walls.





### **Product view:**

#### **Profile:**



alu profile
PLB4023ANODA2

#### **Covers:**



opal/ flat PL15472



clear/ flat PL15482

#### **Accessories:**



end piece grey (1x) PL1383



end piece cable outlet (1x) PL1440



brackets galvanized (1x) PL1399



ON-OFF switch PL1576

# **Drawings:**



# **Use Stripes:**

- for LED Stripes LA-FLEX-05-PREMIUM, LA-FLEX-10-PREMIUM, LA-FLEX-15-PREMIUM
- for LED-Stripes LW-FLEX-13-STANDARD, LW-FLEX-21-STANDARD, LW-FLEX-26-STANDARD
- for LED-Stripes LW-FLEX-TWOCOLOR, LA-FLEX-Z-05, LA-FLEX-Z-12
- for LED-Stripes LW-FLEX-NANO-05-CC, LW-FLEX-NANO-10-CC, LW-FLEX-NANO-15-CC IP44