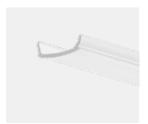

#### **Profile:**

alu profile
PLB4023ANODA2

#### **Covers:**

opal/ flat PL15472

clear/ flat PL15482