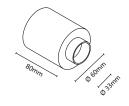

dimmable via PUSH / 1 -10V / DALI) must be ordered separately



#### **ADVANTAGES**

- small edge and built-in optics
- excl. converter (not dimmable or dimmable via PUSH / 1-10V / DALI must be ordered separately

#### **CHARACTERISTIC**

- Fixed recessed downlight
- 3 selectable housing colors
- Degree of protection IP44
- $\bullet~$  LED beam angle standard 40  $^{\circ}$
- Other light colors and beam angles on request.



### **Product overview:**

#### **Types:**



BABA R6



Cast-in housing for BABA (optional)

#### **Light emission:**



direct

#### **Housing color:**



grey



black



white

#### Angle:



Standard

# 20°

(on request)

### **Light color:**







red (on request)



blue (on request)



green (on request)



6000K cold white

(on request)

# **Drawings:**





| Cut-Out            | Ø 30mm |
|--------------------|--------|
| Installation depth | 78mm   |

# **Article overview:**

| item number         | type                                     | <b>①</b><br>angle | <b>②</b><br>kelvin               | <b>⑤</b><br>color                  |
|---------------------|------------------------------------------|-------------------|----------------------------------|------------------------------------|
| FL-BW1 <b>① ② ⑤</b> | BABA R6<br>LED 3W 350mA oder 6W<br>500mA | » 2 «<br>40°      | » 0 «<br>2700K<br>» 1 «<br>3000K | » G « grey » N « black » W « white |
| FL-CS1006           | Casting housing BABA R6                  |                   |                                  |                                    |

# **Technical information:**

|