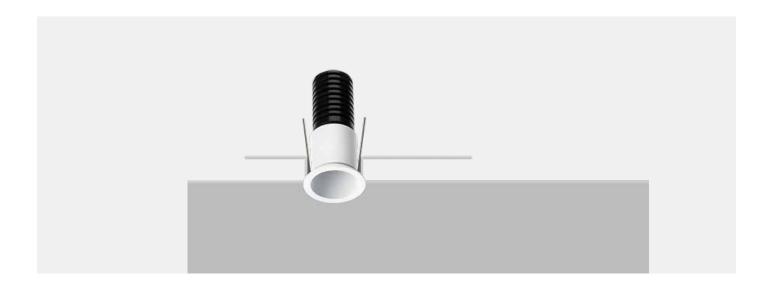

# **BABA R6**

Recessed lights with a neat and minimalist design, the extremely small edge and built-in optics make them an innovative and effective element, ideal for applications that range from lighting accents for exhibition elements or architectural details to general lighting, excluding converters (not dimmable or dimmable via PUSH / 1 -10V / DALI) must be ordered separately

#### **CHARACTERISTIC**

- Fixed recessed downlight
- 3 selectable housing colors
- Degree of protection IP44
- $\bullet~$  LED beam angle standard 40  $^{\circ}$
- Other light colors and beam angles on request.

# **Drawings:**

| Cut-Out            | Ø 30mm |
|--------------------|--------|
| Installation depth | 78mm   |