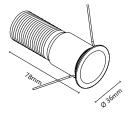

# **Drawings:**

| Cut-Out            | Ø 30mm |
|--------------------|--------|
| Installation depth | 78mm   |