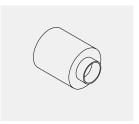

#### **Types:**

BABA R6

Cast-in housing for BABA (optional)

# **Article overview:**

| item number         | type                                     | <b>①</b><br>angle | <b>②</b><br>kelvin               | <b>⑤</b><br>color                  |
|---------------------|------------------------------------------|-------------------|----------------------------------|------------------------------------|
| FL-BW1 <b>① ② ⑤</b> | BABA R6<br>LED 3W 350mA oder 6W<br>500mA | » 2 «<br>40°      | » 0 «<br>2700K<br>» 1 «<br>3000K | » G « grey » N « black » W « white |
| FL-CS1006           | Casting housing BABA R6                  |                   |                                  |                                    |