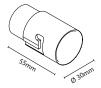

# **Drawings:**

| Cut-Out            | Ø 44mm |
|--------------------|--------|
| Installation depth | 55mm   |