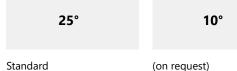

#### **CHARACTERISTIC**

- Fixed recessed downlight
- 2 selectable housing colors
- Degree of protection IP44
- $\bullet~$  LED beam angle standard 25  $^\circ$
- Other light colors and beam angles on request.

#### Angle:

(on request)

(on request)

# **Technical information:**

|                  | ZERO R2                                                  |                         |  |
|------------------|----------------------------------------------------------|-------------------------|--|
|                  |                                                          |                         |  |
| Total watt:      | 1W<br>2W                                                 |                         |  |
| Net lumen:       | 89lm (1W)<br>128lm (2W)                                  | 93lm (1W)<br>133lm (2W) |  |
| Kelvin (CCT):    | 2700K                                                    | 3000K                   |  |
| Angle:           | 25° Standard                                             |                         |  |
| CRI:             | >85Ra                                                    |                         |  |
| Light emission:  | direct                                                   |                         |  |
| Protection:      | IP44                                                     |                         |  |
| Life expectancy: | 50.000h                                                  |                         |  |
| Voltage:         | 100~230V AC/ 350mA DC (1W)<br>100~230V AC/ 500mA DC (2W) |                         |  |