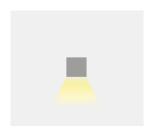

# **ZERO R2**

Frameless recessed luminaire with a diameter of only 30mm and an extremely simple fastening system on the formwork, with built-in optics for improved visual comfort, excluding converter (not dimmable or dimmable via PUSH / 1-10V / DALI must be ordered separately

#### **CHARACTERISTIC**

- Fixed recessed downlight
- 2 selectable housing colors
- Degree of protection IP44
- $\bullet~$  LED beam angle standard 25  $^\circ$
- Other light colors and beam angles on request.

#### **Housing color:**

black

white