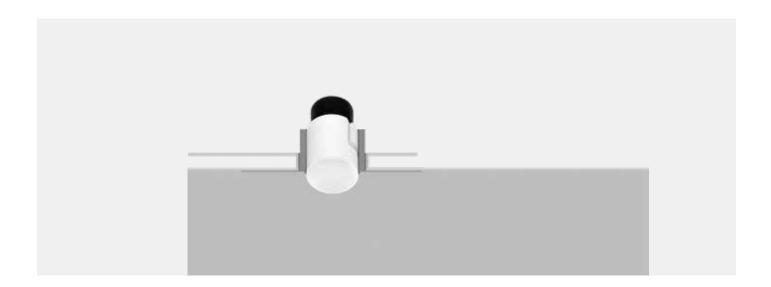

# **ZERO R2**

Frameless recessed luminaire with a diameter of only 30mm and an extremely simple fastening system on the formwork, with built-in optics for improved visual comfort, excluding converter (not dimmable or dimmable via PUSH / 1-10V / DALI must be ordered separately

#### **CHARACTERISTIC**

- Fixed recessed downlight
- 2 selectable housing colors
- Degree of protection IP44
- $\bullet~$  LED beam angle standard 25  $^\circ$
- Other light colors and beam angles on request.

# **Drawings:**

| Cut-Out            | Ø 44mm |
|--------------------|--------|
| Installation depth | 55mm   |