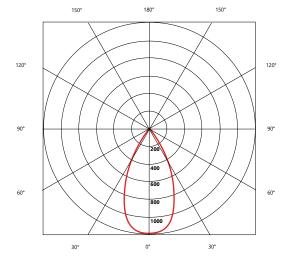

LFO LINE 8X1

Reflector:

2x 20° 2x 40°

**Light colors:** 



**Housing colors:** 



### **Article overview:**

| item number               | types        | watt | <b>①</b><br>reflector                | <b>2</b><br>kelvin                           | <b>⑤</b><br>housing                                     |
|---------------------------|--------------|------|--------------------------------------|----------------------------------------------|---------------------------------------------------------|
| LW-LFO-8X1- <b>①-⊘-</b> ᢒ | LFO LINE 8X1 | 24W  | » 20 «<br>2x 20°<br>» 40 «<br>2x 40° | » SW « 2700K<br>» WW « 3000K<br>» NW « 4000K | » B «  ● RAL 9005  » S «  ● RAL 9006  » W «  ○ RAL 9016 |



## **Drawings:**



Cutout & installation depth:

410 x 45 x 60mm

# **Light distribution:**