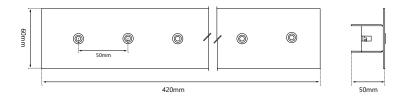

|        |        |  |  |  |



#### **Product overview:**





LFO LINE 8X1

Reflector:

2x 20° 2x 40°

**Light colors:** 



**Housing colors:** 



### **Article overview:**

| item number               | types        | watt | <b>①</b><br>reflector                | <b>2</b><br>kelvin                           | <b>⑤</b><br>housing                                     |
|---------------------------|--------------|------|--------------------------------------|----------------------------------------------|---------------------------------------------------------|
| LW-LFO-8X1- <b>①-⊘-</b> ᢒ | LFO LINE 8X1 | 24W  | » 20 «<br>2x 20°<br>» 40 «<br>2x 40° | » SW « 2700K<br>» WW « 3000K<br>» NW « 4000K | » B «  ● RAL 9005  » S «  ● RAL 9006  » W «  ○ RAL 9016 |



## **Drawings:**



Cutout & installation depth:

410 x 45 x 60mm

# **Light distribution:**