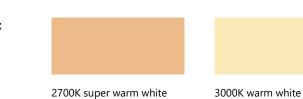

#### Housing color:

RAL9016 white matt

Light color:

## **Technical information:**

| PICCO                |                                                                                   |  |  |
|----------------------|-----------------------------------------------------------------------------------|--|--|
|                      |                                                                                   |  |  |
| Lumens EDC_38C_8W    |                                                                                   |  |  |
| 8W                   |                                                                                   |  |  |
| 671lm                | 695lm                                                                             |  |  |
| 2700K                | 3000K                                                                             |  |  |
| 30°                  |                                                                                   |  |  |
| IP54                 |                                                                                   |  |  |
| >80Ra                |                                                                                   |  |  |
| direkt               |                                                                                   |  |  |
| 50.000h              |                                                                                   |  |  |
| 100~230V AC/ 230V DC |                                                                                   |  |  |
|                      | Lumens EDC_3<br>8W<br>6711m<br>2700K<br>30°<br>IP54<br>>80Ra<br>direkt<br>50.000h |  |  |