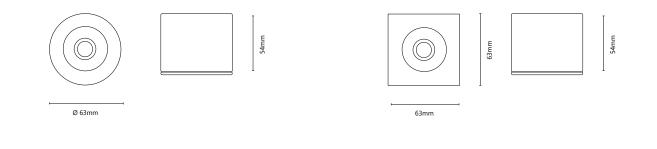

# Product family **PICCO**

Ceiling lamp made of aluminum, housing in fine structure black (RAL9005) or white (RAL9016), equipped with highly efficient LED boards 8W, CRI> 80Ra, incl. fastening material, protection class: IP54, phase start and phase cut dimmable



#### ADVANTAGES

- minimalist design
- phase start and phase cut dimmable

#### CHARACTERISTIC

- 2 types to choose from (ROUND, SQUARE)
- housing colors black matt (RAL9005) or white matt (RAL9016) powder-coated
- degree of protection IP54
- LED beam angle 30°





### **Product overview:**

#### Types:







SQUARE



direct

#### Housing color:





RAL9016 white matt

Light color:







## **Technical information:**

| PICCO                |                                                                                   |  |  |
|----------------------|-----------------------------------------------------------------------------------|--|--|
|                      |                                                                                   |  |  |
| Lumens EDC_38C_8W    |                                                                                   |  |  |
| 8W                   |                                                                                   |  |  |
| 671lm                | 695lm                                                                             |  |  |
| 2700K                | 3000K