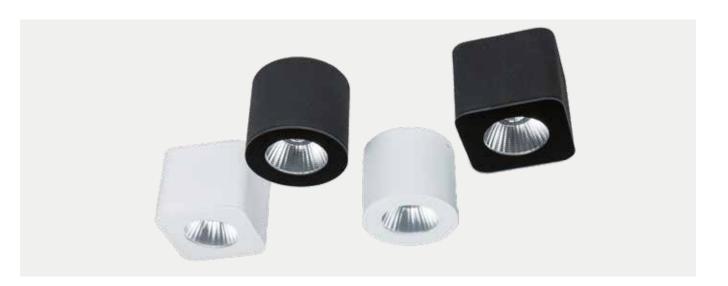

# Product family **PICCO**

Ceiling lamp made of aluminum, housing in fine structure black (RAL9005) or white (RAL9016), equipped with highly efficient LED boards 8W, CRI> 80Ra, incl. fastening material, protection class: IP54, phase start and phase cut dimmable

#### CHARACTERISTIC

- 2 types to choose from (ROUND, SQUARE)
- housing colors black matt (RAL9005) or white matt (RAL9016) powder-coated
- degree of protection IP54
- LED beam angle 30°

#### Types:

SQUARE

direct

#### Housing color:

RAL9016 white matt

Light color: