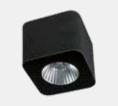

# Product family **PICCO**

Ceiling lamp made of aluminum, housing in fine structure black (RAL9005) or white (RAL9016), equipped with highly efficient LED boards 8W, CRI> 80Ra, incl. fastening material, protection class: IP54, phase start and phase cut dimmable



#### ADVANTAGES

- minimalist design
- phase start and phase cut dimmable

#### CHARACTERISTIC

- 2 types to choose from (ROUND, SQUARE)
- housing colors black matt (RAL9005) or white matt (RAL9016) powder-coated
- degree of protection IP54
- LED beam angle 30°





### **Product overview:**

#### Types:







SQUARE



direct

#### Housing color:





RAL9016 white matt

Light color:







## **Technical information:**

| PICCO                |                                                                                   |  |  |
|----------------------|-----------------------------------------------------------------------------------|--|--|
|                      |                                                                                   |  |  |
| Lumens EDC_38C_8W    |                                                                                   |  |  |
| 8W                   |                                                                                   |  |  |
| 671lm                | 695lm                                                                             |