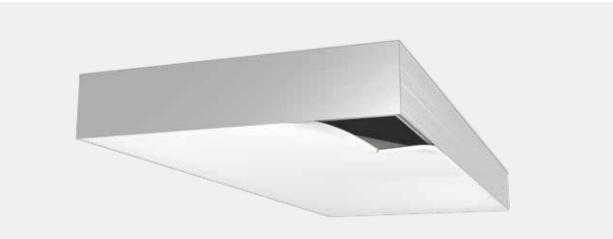

## Product family **AREA LIGHT**

Light ceilings or light walls made to customer specifications, frame system is made of anodized aluminium, Stretchbanner is clamped with the rubber edged lip system, different color temperatures and light levels are possible, Stretchbanner is available in neutral white or image printing, for homogeneous and glare-free lighting, wall design or advertising lighting

## CHARACTERISTIC

- Aluminum profile with a minimum depth of 50mm or 90mm
- including highly efficient LED circuit board technology
- for homogeneous and full-area illumination
- housing color: anodized aluminum with unprinted or printed stretch banner (Banners can be printed from a ready-to-print template become)
- available in the housing colors: black, silver or white
- color temperature: 3000 Kelvin (2700K, 4000K or 6000K on request)
- technical data according to design development
- incl. converter (also dimmable on request)