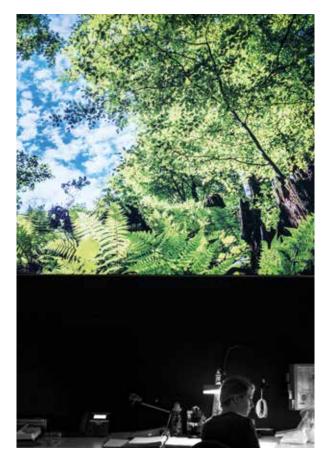

## Product family **AREA LIGHT**

Light ceilings or light walls made to customer specifications, frame system is made of anodized aluminium, Stretchbanner is clamped with the rubber edged lip system, different color temperatures and light levels are possible, Stretchbanner is available in neutral white or image printing, for homogeneous and glare-free lighting, wall design or advertising lighting