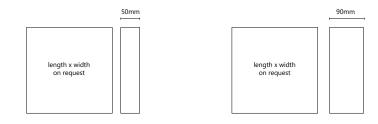

## CHARACTERISTIC

- Aluminum profile with a minimum depth of 50mm or 90mm
- including highly efficient LED circuit board technology
- for homogeneous and full-area illumination
- housing color: anodized aluminum with unprinted or printed stretch banner (Banners can be printed from a ready-to-print template become)
- available in the housing colors: black, silver or white
- color temperature: 3000 Kelvin (2700K, 4000K or 6000K on request)
- technical data according to design development
- incl. converter (also dimmable on request)

## Drawings: