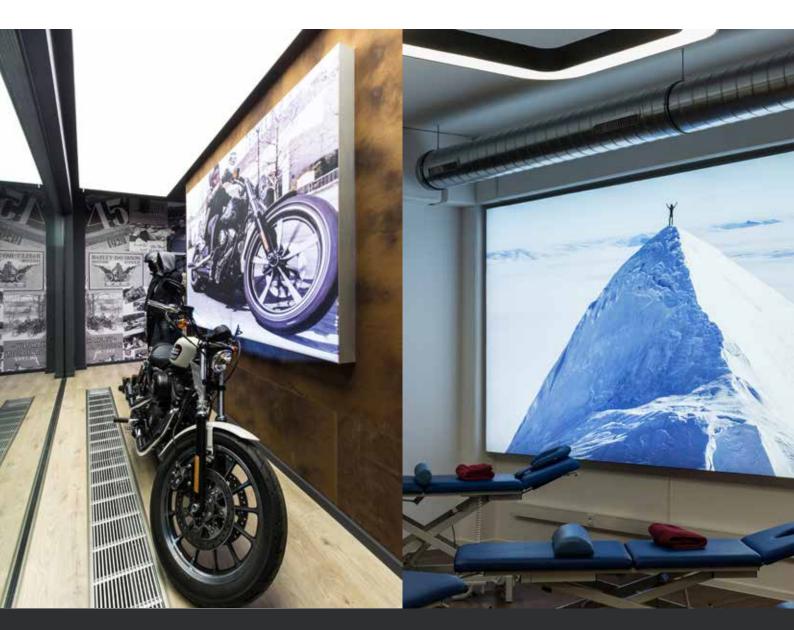

## Product family **AREA LIGHT**

Light ceilings or light walls made to customer specifications, frame system is made of anodized aluminium, Stretchbanner is clamped with the rubber edged lip system, different color temperatures and light levels are possible, Stretchbanner is available in neutral white or image printing, for homogeneous and glare-free lighting, wall design or advertising lighting