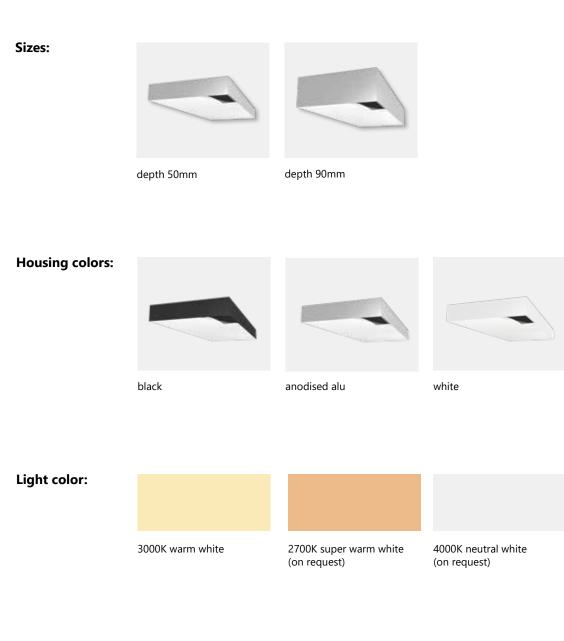

## CHARACTERISTIC

- Aluminum profile with a minimum depth of 50mm or 90mm
- including highly efficient LED circuit board technology
- for homogeneous and full-area illumination
- housing color: anodized aluminum with unprinted or printed stretch banner (Banners can be printed from a ready-to-print template become)
- available in the housing colors: black, silver or white
- color temperature: 3000 Kelvin (2700K, 4000K or 6000K on request)
- technical data according to design development
- incl. converter (also dimmable on request)

## **Product overview:**

**Control**:

switchable

dimmable (on request)

6000K cold white

(on request)