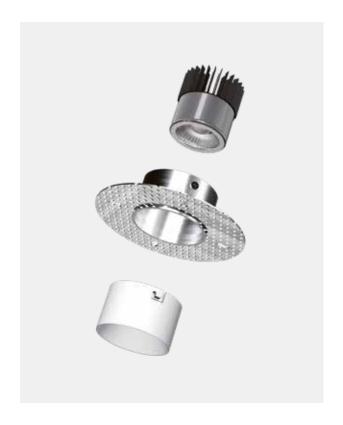

# **SPOTY FRAMELESS**

Recessed spotlight made of aluminum, available in different housing colors, with recessed LED insert, rigid, can be equipped with various LED inserts, also with new LED technology WARMDIM and TUNABLE WHITE, standard with 30° lens (other version on request), CRI> 95Ra (except Tuneable White insert CRI90Ra), incl. external converter (dimmable phase section or phase cut), optional DALI / SwitchDim

### **CHARACTERISTIC**

- made of aluminium
- rigid
- 3 housing colors to choose from
- with recessed LED insert
- 5 LED inserts to choose from
- for ceiling cut-out Ø 68mm
- degree of protection: IP20
- external converter (dimmable phase angle or phase section) optional DALI / SwitchDim

### **LED-inserts:**

LED insert 7W

LED insert 13W

LED insert 7W Warmdim

LED insert 13W Warmdim

LED insert Tunable White