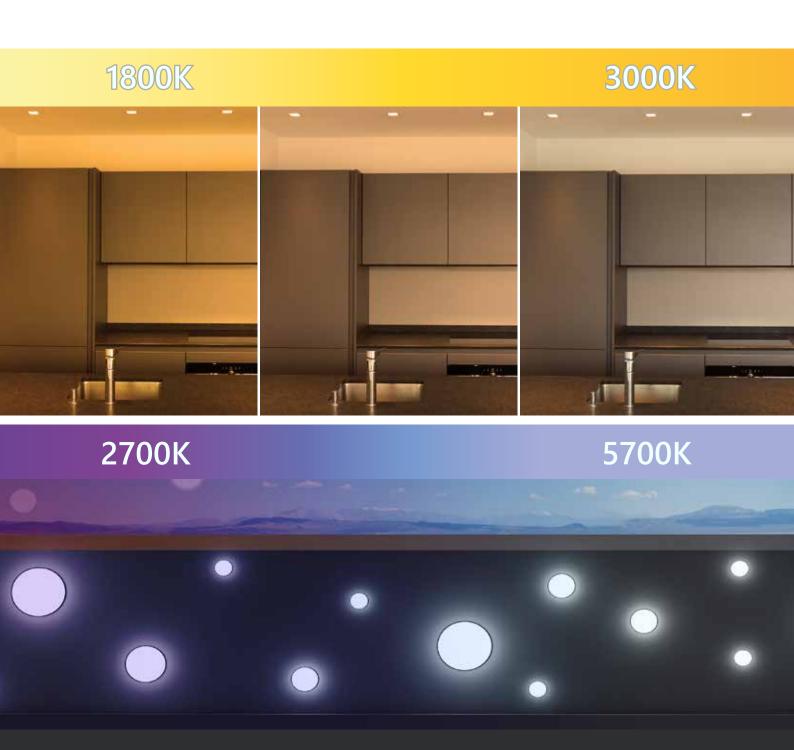

# Light color:

2700K supe rwarm white

2700K - 6000K

3000K warm white

4000K neutral white

1800K - 3000K WarmDim