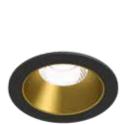

--------------------------------------|-------------------------------|-----------------------------------------------------------|------------------|-------------------------|---------------------------------------------|
| · LW25-RF- <b>①</b> - <b>②</b> - <b>⑤</b> - <b>④</b> | » 07 «<br>7W<br>» 13 «<br>13W | » 2700 «<br>» 3000 «<br>» 4000 «<br>» 2200 «<br>(warmdim) | » 1 «            | » B «<br>black<br>» G « | dimmable<br>phase angle or<br>phase section |
|                                                      | » 10 «<br>10W                 | » TW «<br>(2700-5700K)                                    | 30° (Standard)   | gold<br>» W «<br>white  | (Standard)  DALI/SwitchDim  (on request)    |



#### **Special** accessories:







lens 15°



lens 50°



opal disc



honeycomb grid







standard version





version with moved back anti-glare ring

### **Anti-glare application**

With the new anti-glare ring for Reach LED insert 7W or 13W You reset and glare-free optics.

Attention through the anti-glare ring increases the installation depth of the Recessed spotlight SPOTY by 26mm.