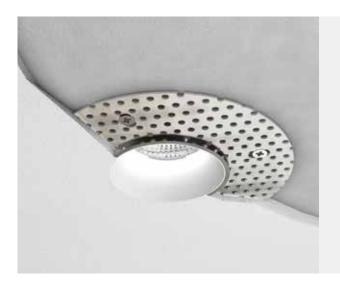

# **SPOTY FRAMELESS**

Recessed spotlight made of aluminum, available in different housing colors, with recessed LED insert, rigid, can be equipped with various LED inserts, also with new LED technology WARMDIM and TUNABLE WHITE, standard with 30° lens (other version on request), CRI> 95Ra (except Tuneable White insert CRI90Ra), incl. external converter (dimmable phase section or phase cut), optional DALI / SwitchDim

### **CHARACTERISTIC**

- made of aluminium
- rigid
- 3 housing colors to choose from
- with recessed LED insert
- 5 LED inserts to choose from
- for ceiling cut-out Ø 68mm
- degree of protection: IP20
- external converter (dimmable phase angle or phase section) optional DALI / SwitchDim

# **Drawings:**

| Ø 68mm |  |
|--------|--|
|        |  |
| 80mm   |  |
| 106mm  |  |
| 86mm   |  |
| 125mm  |  |
| 106mm  |  |
|        |  |