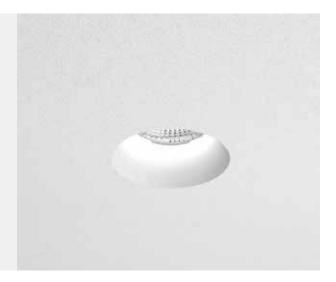

# **SPOTY FRAMELESS**

Recessed spotlight made of aluminum, available in different housing colors, with recessed LED insert, rigid, can be equipped with various LED inserts, also with new LED technology WARMDIM and TUNABLE WHITE, standard with 30° lens (other version on request), CRI> 95Ra (except Tuneable White insert CRI90Ra), incl. external converter (dimmable phase section or phase cut), optional DALI / SwitchDim

### **CHARACTERISTIC**

- made of aluminium
- rigid
- 3 housing colors to choose from
- with recessed LED insert
- 5 LED inserts to choose from
- for ceiling cut-out Ø 68mm
- degree of protection: IP20
- external converter (dimmable phase angle or phase section) optional DALI / SwitchDim