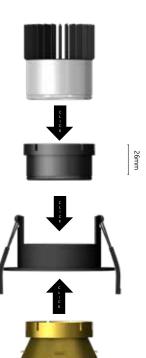

#### **Special** accessories:

lens 15°

lens 50°

opal disc

honeycomb grid

standard version

version with moved back anti-glare ring

### **Anti-glare application**

With the new anti-glare ring for Reach LED insert 7W or 13W You reset and glare-free optics.

Attention through the anti-glare ring increases the installation depth of the Recessed spotlight SPOTY by 26mm.